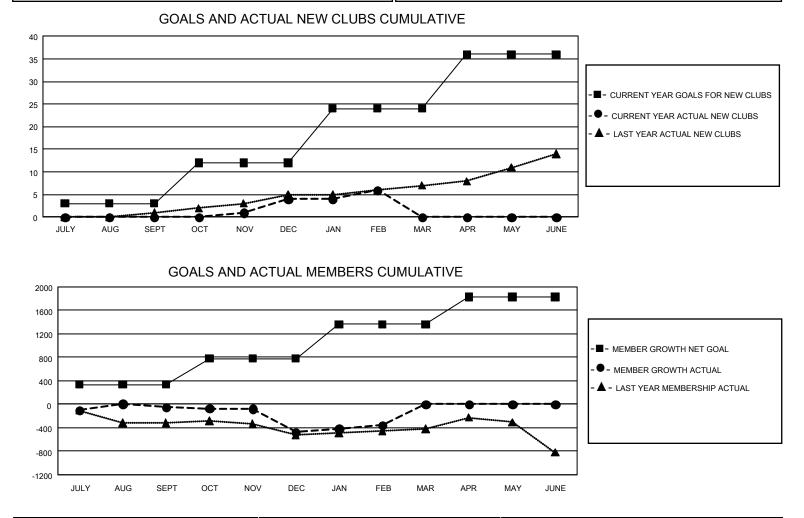

## GMT MONTHLY MEMBERSHIP PROGRESS REPORT

GMT Constitutional Area 4, Group D

REPORT DOES NOT INCLUDE CLUBS IN UNDISTRICTED AREAS.

| Clubs                        |               |           |               | Members                      |                        |                         |                                                    |  |
|------------------------------|---------------|-----------|---------------|------------------------------|------------------------|-------------------------|----------------------------------------------------|--|
| RESULTS FOR 2019-2020        |               |           |               | RESULTS FOR 2019-2020        |                        |                         |                                                    |  |
| QUARTER                      | NEW CLUB GOAL | NEW CLUBS | DROPPED CLUBS | QUARTER MEME                 | BER GROWTH NET<br>GOAL | MEMBER GROWTH<br>ACTUAL | DROPPED<br>MEMBERS ACTUAL<br>(including transfers) |  |
| JULY/AUG/SEPT<br>OCT/NOV/DEC | 9<br>27       | 0<br>4    | 6<br>9        | JULY/AUG/SEPT<br>OCT/NOV/DEC | 1,002<br>1,341         | 576<br>586              | 572<br>939                                         |  |
| JAN/FEB/MAR<br>APR/MAY/JUNE  | 36<br>36      | 2<br>0    | 10<br>0       | JAN/FEB/MAR<br>APR/MAY/JUNE  | 1,743<br>1,404         | 473<br>0                | 288<br>0                                           |  |